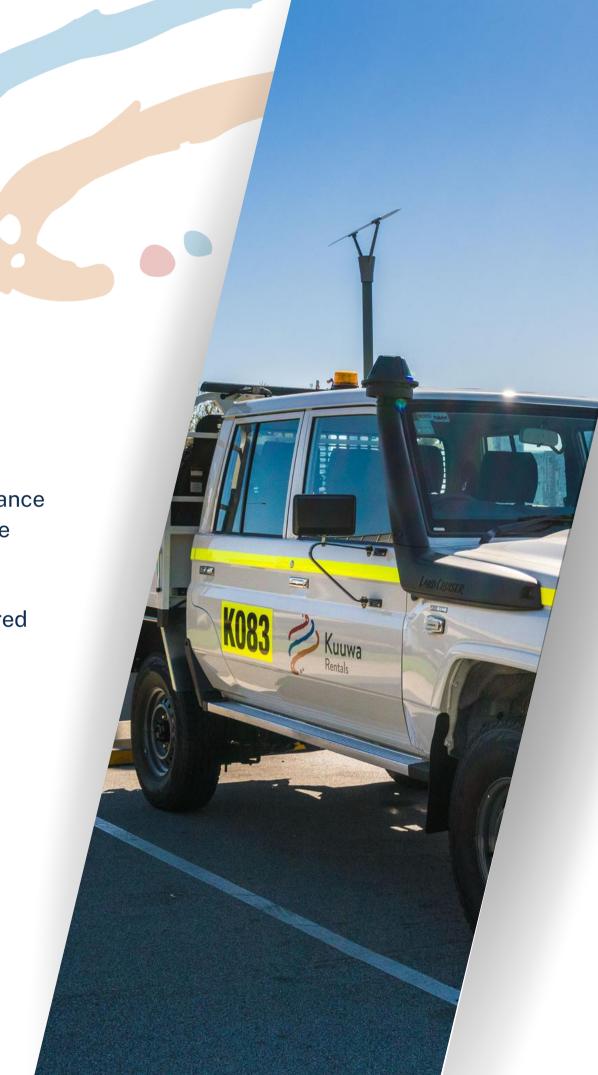

#### **TOYOTA LANDCRUISER**

**DRIVE TYPE** 

4X4

#### **AVAILABLE RENTALS**

Single/Dual Tray Back (Explosive Ute)
Single/Dual Tray Back
Single/ Dual Cab Tray Back Wagon
Single/Duel (Fitter)
Single/Duel (Crane)