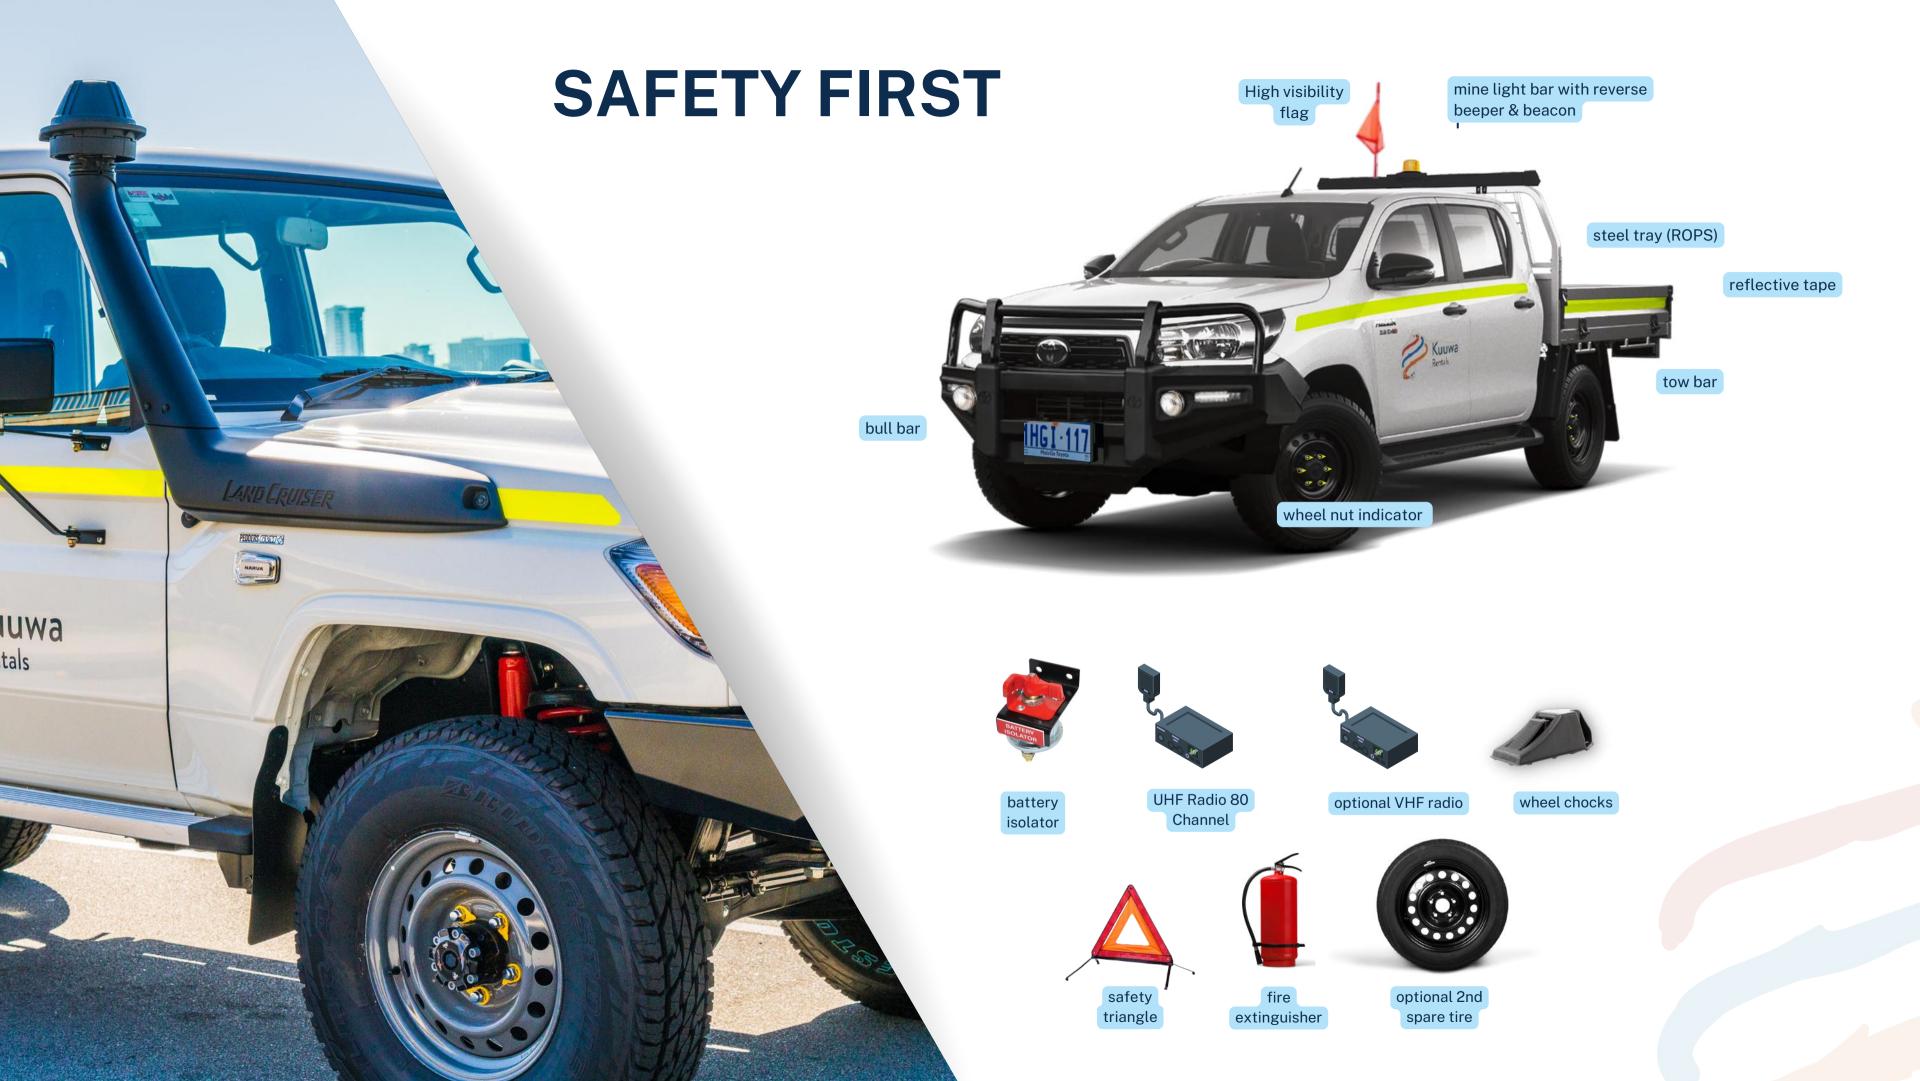

#### **TOYOTA LANDCRUISER**

**DRIVE TYPE** 

4X4

#### **TRANSMISSION**

5 speed/manual

LICENCE

C

#### **PASSENGERS**

2-5

#### **SUITABLE FOR**

Mine sites
Civil projects

#### **AVAILABLE RENTALS**

Single/Dual Tray Back (Explosive Ute)
Single/Dual Tray Back
Single/ Dual Cab Tray Back Wagon
Single/Duel (Fitter)
Single/Duel (Crane)