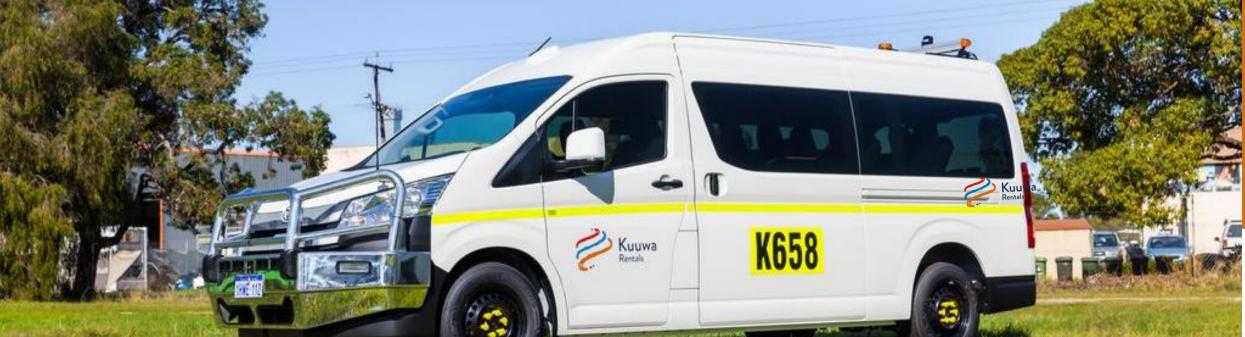

#### 12 SEATER BUS

SEATING CAPACITY: **1**2

ENGINE: 4CYL DIESEL
FUEL CAPACITY: 70L
TRANSMISSION: 5 SPEED AUTO

LICENSE: C CLASS

**MODEL OPTION: STANDARD OR 4X4** 

## **BUS GALLERY**