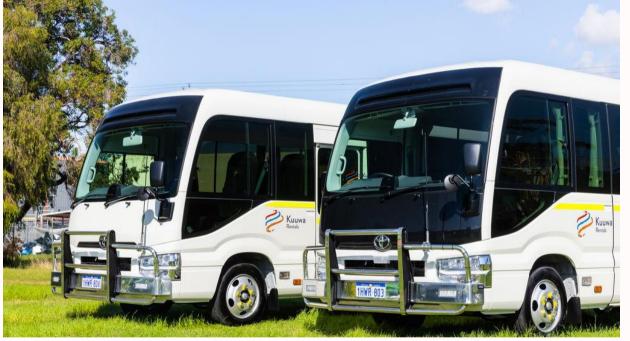

#### **22 SEATER COASTER**

**SEATING CAPACITY: 22** 

ENGINE: **4CYL DIESEL**FUEL CAPACITY: **95L**TRANSMISSION: **AUTO** 

LICENSE: LR CLASS & F-EXTENSION FOR COMMERCIAL USE

**MODEL OPTION: STANDARD OR 4X4** 

## **BUS GALLERY**