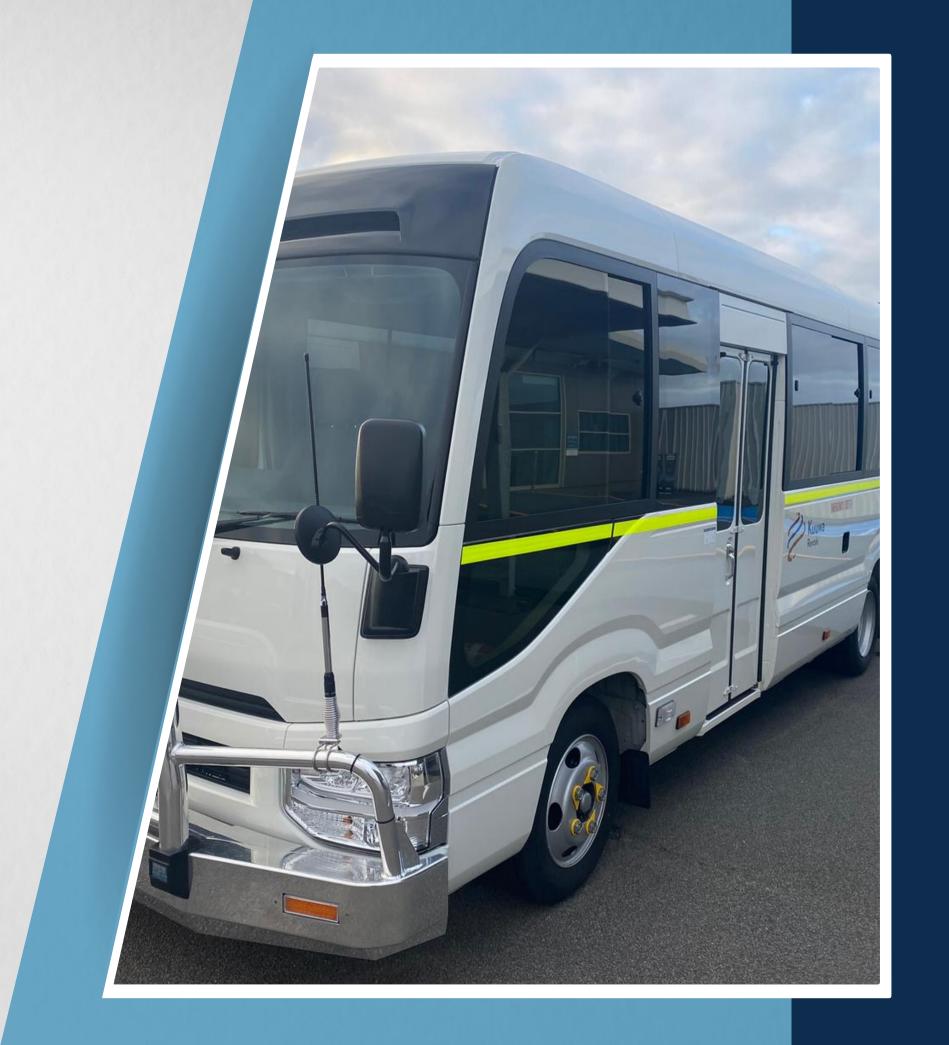

# BUSES











# OUR MINE SPEC BUSES AND COASTERS ARE THE SAFEST AND MOST RELIABLE WAY TO TRANSPORT PEOPLE IN REMOTE AND HARSH ENVIRONMENTS

Our buses and coasters are built to withstand the toughest conditions. They have features like:

- Heavy-duty suspension for a smooth ride over rough terrain
- Powerful engines that can handle steep inclines
- Robust construction that can withstand bumps and knocks
- Comprehensive safety features, including seatbelts, airbags, and fire extinguishers

We also offer a wide range of customisation options to suit your specific needs. For example, we can add:

- 4WD capabilities for off-road travel
- Mine-specification accessories, such as dustproofing and fire suppression systems
- Special seating arrangements for passengers with disabilities

No matter what your re