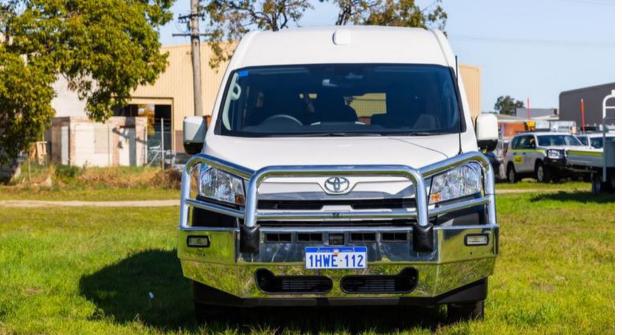

#### 12 SEATER BUS

SEATING CAPACITY: **1**2

ENGINE: 4CYL DIESEL
FUEL CAPACITY: 70L
TRANSMISSION: 5 SPEED AUTO

LICENSE: C CLASS

**MODEL OPTION: STANDARD OR 4X4** 

#### **22 SEATER COASTER**

**SEATING CAPACITY: 22** 

ENGINE: **4CYL DIESEL**FUEL CAPACITY: **95L**TRANSMISSION: **AUTO** 

LICENSE: LR CLASS & F-EXTENSION FOR COMMERCIAL USE

**MODEL OPTION: STANDARD OR 4X4** 

#### **52 SEATER BUS**

**SEATING CAPACITY: 52** 

ENGINE: 6CYL DIESEL ADR 80/03 EURO 5 FUEL CAPACITY: 400L TRANSMISSION: 6 SPEED AUTOMATIC

LICENCE: MR CLASS & F-EXTENSION

**MODEL OPTION: STANDARD OR 4X4** 