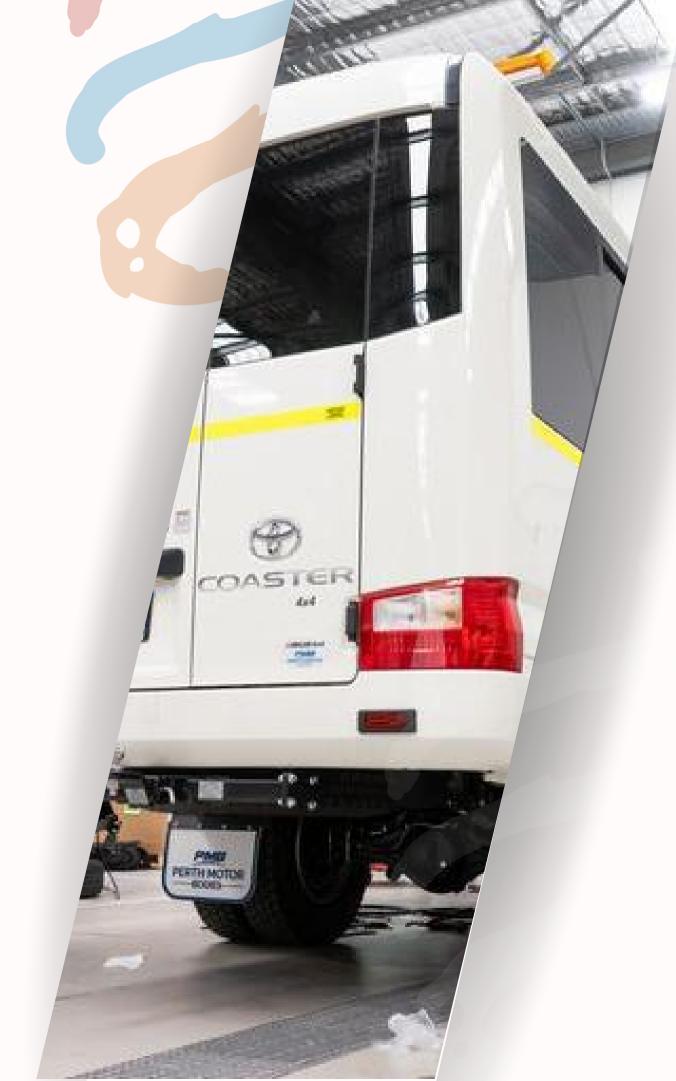

# OUR MINE SPEC BUSES AND COASTERS ARE THE SAFEST AND MOST RELIABLE WAY TO TRANSPORT PEOPLE IN REMOTE AND HARSH ENVIRONMENTS

Our buses and coasters are built to withstand the toughest conditions. They have features like:

- Heavy-duty suspension for a smooth ride over rough terrain
- Powerful engines that can handle steep inclines
- Robust construction that can withstand bumps and knocks
- Comprehensive safety features, including seatbelts, airbags, and fire extinguishers

We also offer a wide range of customisation options to suit your specific needs. For example, we can add:

- 4WD capabilities for off-road travel
- Mine-specification accessories, such as dustproofing and fire suppression systems
- Special seating arrangements for passengers with disabilities