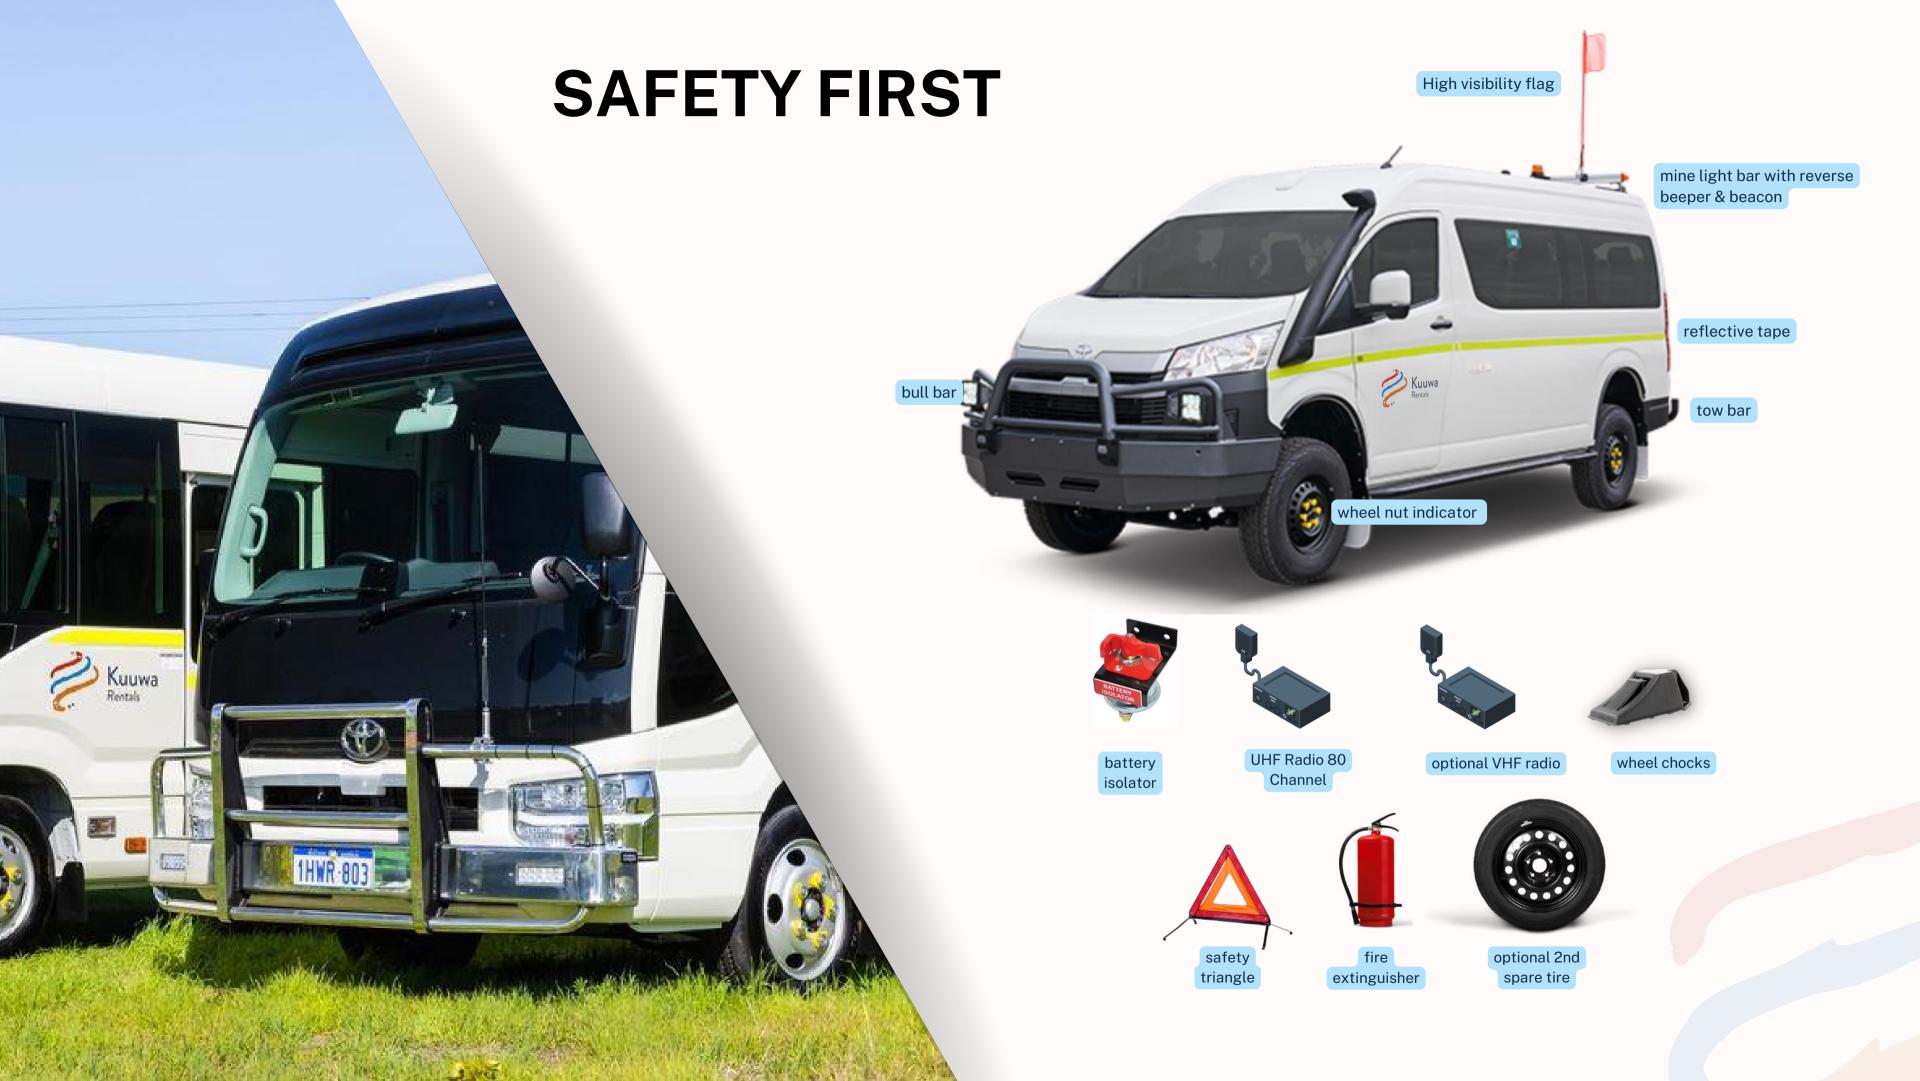

# OUR MINE SPEC BUSES AND COASTERS ARE THE SAFEST AND MOST RELIABLE WAY TO TRANSPORT PEOPLE IN REMOTE AND HARSH ENVIRONMENTS

Our buses and coasters are built to withstand the toughest conditions. They have features like:

- Heavy-duty suspension for a smooth ride over rough terrain
- Powerful engines that can handle steep inclines
- Robust construction that can withstand bumps and knocks
- Comprehensive safety features, including seatbelts, airbags, and fire extinguishers

We also offer a wide range of customisation options to suit your specific needs. For example, we can add:

- 4WD capabilities for off-road travel
- Mine-specification accessories, such as dustproofing and fire suppression systems
- Special seating arrangements for passengers with disabilities